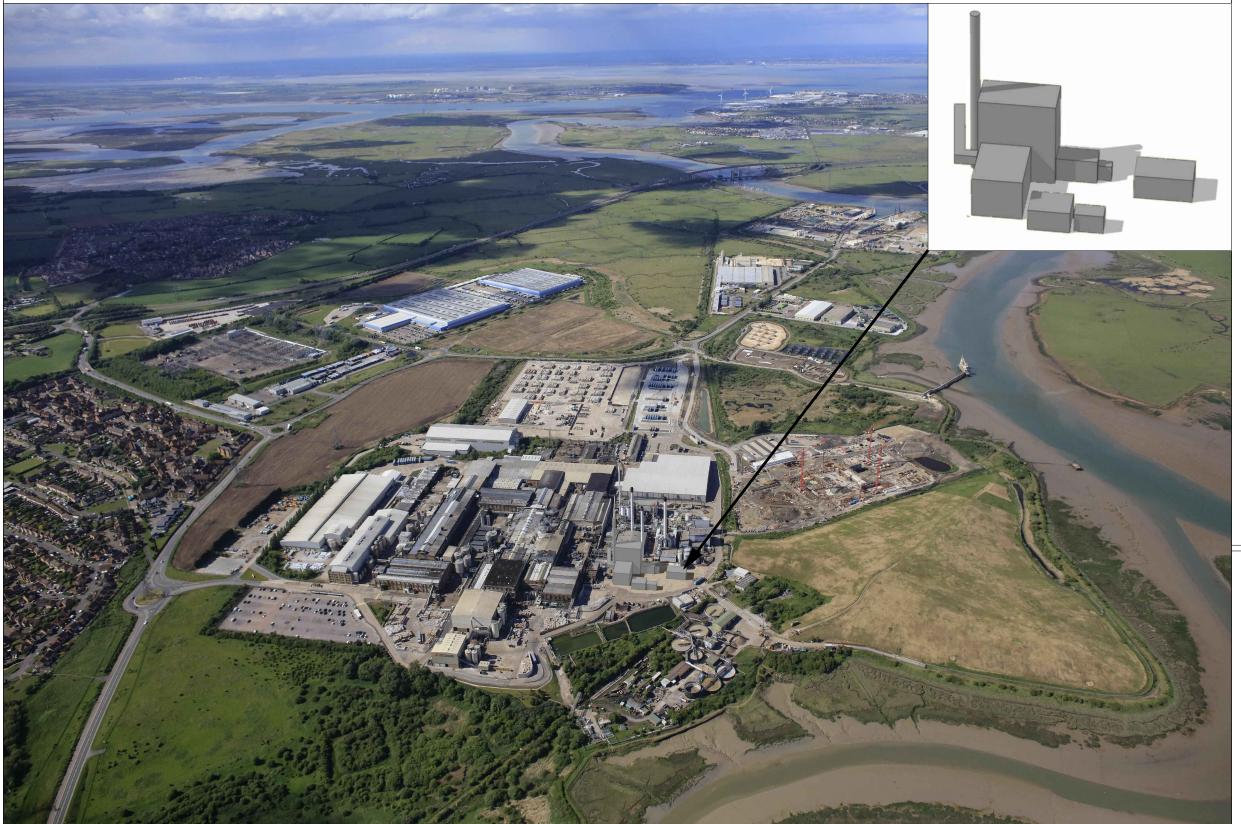

Title: Site Context - 3d Visual - Horizontal Tube Boiler (view a)

Photo taken May 2017 Scale: NTS @ A3

Date: May 2018 Author: R.Massey Doc reference 10392-0043-004a

Document number

4.8a